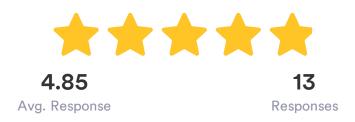

## The program offers a variety of activities.

13 Responses

| <ul><li>Data</li></ul> | Response | %   |
|------------------------|----------|-----|
| ****                   | 11       | 85% |
| ****                   | 2        | 15% |
| ****                   | 0        | 0%  |
| ****                   | 0        | 0%  |
| ****                   | 0        | 0%  |

| • Data | Response | %   |
|--------|----------|-----|
| ****   | 9        | 69% |
| ****   | 4        | 31% |
| ****   | 0        | 0%  |
| ****   | 0        | 0%  |
| ****   | 0        | 0%  |