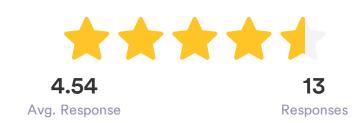

#### The climate in the afterschool program is positive and safe.

13 Responses

## The program staff recognizes that all children have different needs.

| - Data | Response | %   |
|--------|----------|-----|
| ****   | 11       | 85% |
| ****   | 2        | 15% |
| ****   | 0        | 0%  |
| ****   | 0        | 0%  |
| ****   | 0        | 0%  |

| • Data | Response | %   |
|--------|----------|-----|
| ****   | 8        | 62% |
| ****   | 4        | 31% |
| ****   | 1        | 8%  |
| ****   | 0        | 0%  |
| ****   | 0        | 0%  |