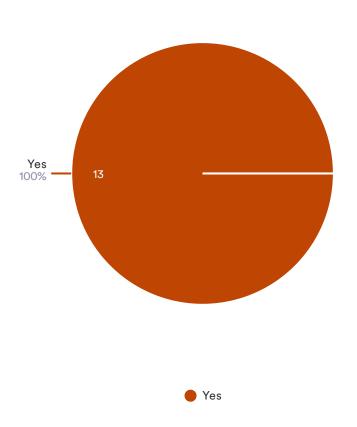

your child is offered innovative learning methods in the afterschool program?



| <ul><li>Data</li></ul> | Response | %   |
|------------------------|----------|-----|
| ****                   | 8        | 62% |
| ****                   | 5        | 38% |
| ****                   | 0        | 0%  |
| ****                   | 0        | 0%  |
| ****                   | 0        | 0%  |

| Data | Response | %   |
|------|----------|-----|
| **** | 10       | 77% |
| **** | 3        | 23% |
| **** | 0        | 0%  |
| **** | 0        | 0%  |
| **** | 0        | 0%  |

## How many years has your child/ren attended the After School Program?



4

## Please indicate all activities that your child/ren participates in provided by 21 CCLC Programs.



## Would you use our program in the future?