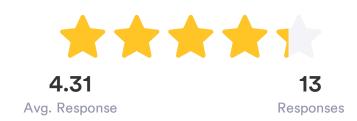

## I feel that I have an understanding of the programs being offered.

13 Responses

## I feel supported by the afterschool staff.

| ■ Data | Response | %   |
|--------|----------|-----|
| ****   | 7        | 54% |
| ****   | 5        | 38% |
| ****   | 0        | 0%  |
| ****   | 1        | 8%  |
| ****   | 0        | 0%  |