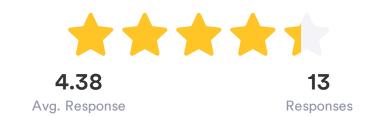

| 8        | 62% |
| ****   | 5        | 38% |
| ****   | 0        | 0%  |
| ****   | 0        | 0%  |
| ****   | 0        | 0%  |

My child has shown improvement in participating in class.

13 Responses



| ■ Data | Response | %   |
|--------|----------|-----|
| ****   | 6        | 46% |
| ****   | 5        | 38% |
| ***    | 2        | 15% |
| ****   | 0        | 0%  |
| ****   | 0        | 0%  |

My child has shown improvement in being attentive in class.



| • Data | Response | %   |
|--------|----------|-----|
| ****   | 5        | 38% |
| ****   | 5        | 38% |
| ****   | 3        | 23% |
| ****   | 0        | 0%  |
| ****   | 0        | 0%  |

My child has gained in academic performance this school year.

13 Responses

My child has improved in their relationships this year.





| <ul><li>Data</li></ul> | Response | %   |
|------------------------|----------|-----|
| ****                   | 7        | 54% |
| ****                   | 5        | 38% |
| ****                   | 1        | 8%  |
| ****                   | 0        | 0%  |
| ****                   | 0        | 0%  |

| - Data | Response | %   |
|--------|----------|-----|
| ****   | 6        | 46% |
| ****   | 6        | 46% |
| ****   | 1        | 8%  |
| ****   | 0        | 0%  |
| ****   | 0        | 0%  |

#### My child has a positive bond with the afterschool staff.

13 Responses



# Afterschool activities should relate to what is being taught during the school day.



| - Data | Response | %   |
|--------|----------|-----|
| ****   | 8        | 62% |
| ****   | 5        | 38% |
| ****   | 0