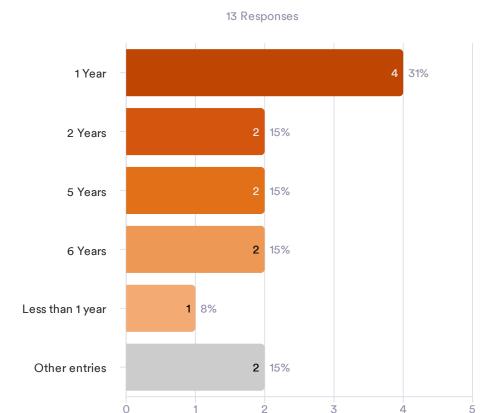

**   | 2        | 15% |
| ****   | 0        | 0%  |

# The school should communicate with the afterschool staff regularly.

13 Responses



# Do you feel your child is offered innovative learning methods in the afterschool program?



| <ul><li>Data</li></ul> | Response | %   |
|------------------------|----------|-----|
| ****                   | 8        | 62% |
| ****                   | 5        | 38% |
| ****                   | 0        | 0%  |
| ****                   | 0        | 0%  |
| ****                   | 0        | 0%  |

| Data | Response | %   |
|------|----------|-----|
| **** | 10       | 77% |
| **** | 3        | 23% |
| **** | 0        | 0%  |
| **** | 0        | 0%  |
| **** | 0        | 0%  |

## How many years has your child/ren attended the After School Program?



4

## Please indicate all activities that your child/ren participates in provided by 21 CCLC Programs.



## Would you use our program in the future?