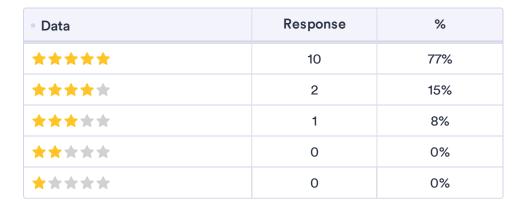

# I am satisfied with the instruction and activities provided to my child in the program.

13 Responses

| <ul><li>Data</li></ul> | Response | %   |
|------------------------|----------|-----|
| ****                   | 10       | 77% |
| ****                   | 3        | 23% |
| ****                   | 0        | 0%  |
| ****                   | 0        | 0%  |
| ****                   | 0        | 0%  |