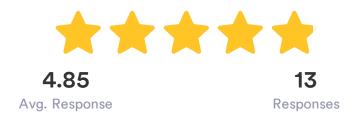

# I am satisfied with the instruction and activities provided to my child in the program.

13 Responses

| <ul><li>Data</li></ul> | Response | %   |
|------------------------|----------|-----|
| ****                   | 10       | 77% |
| ****                   | 3        | 23% |
| ****                   | 0        | 0%  |
| ****                   | 0        | 0%  |
| ****                   | 0        | 0%  |