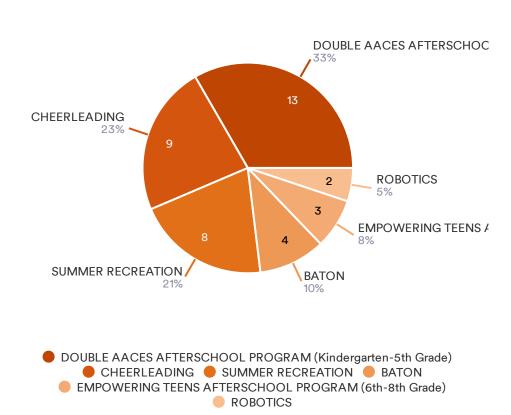

## Please indicate all activities that your child/ren participates in provided by 21 CCLC Programs.